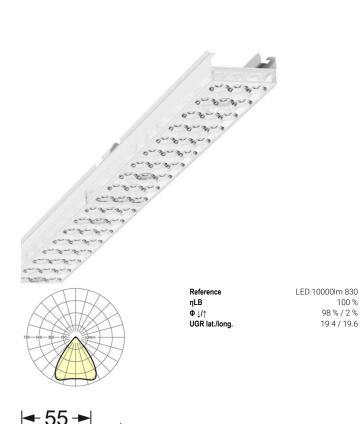

Device mount - Individual.Lens.Optic - direct narrow/wide distribution - visually continuous

Device mount made of a galvanised, profiled steel sheet; surface coated with polyester resin. Tool-free attachment with design-integrated pressure caps guarantee protection against theft and dismantling. Housing colour traffic white RAL 9016; Direct narrow/wide-beam light distribution using the Individual.Lens.Optic made of PMMA plastic. The single lens optics ensure absolute ease of assembly and are simple to maintain thanks to the easily cleaned surface. The inner rhythm of the 3-row single lens arrangement and the overriding device mount are perfectly in tune to guarantee a homogeneous appearance in the object. Electrical connection by means of a fixed, 3-pin, quick-fit plug connector and a free choice of phases. Integrated guide for fast contacting. They are exchangeable, permit modernisation and reliably prolong the service life of the overall system.

# LIGHTING TECHNOLOGY

| Placement                          | LED, Colour rendering/Light colour<br>CRI ≥ 80 / 3000K |
|------------------------------------|--------------------------------------------------------|
| Colour tolerance (MacAdam)         | 3SDCM                                                  |
| Photobiological safety (Luminaire) | RG1                                                    |
| Nominal luminous flux              | 9482lm                                                 |
| LED service life                   | 50000h L80/B10 (Tq 25°C)                               |
| Luminaire luminous efficiency      | 136lm/W                                                |
| Beam angle                         | 80° (C0) / 80 ° (C90)                                  |
| UGR lat./long.                     | 19.4 / 19.6                                            |
|                                    |                                                        |

## **MECHANICS**

| Housing colour Dimensions (LxWxH/DxH) |         | traffic white RAL 9016                             |  |
|---------------------------------------|---------|----------------------------------------------------|--|
|                                       |         | 1531mm x 55mm x 37mm                               |  |
| Weight (net)                          |         | 1.9kg                                              |  |
| Type of installation                  |         | Mounting rail system installation, Light structure |  |
| Dimensions                            |         |                                                    |  |
| L                                     | 1531 mm | Length                                             |  |
| В                                     | 55 mm   | Width                                              |  |
| н                                     | 37 mm   | Height                                             |  |